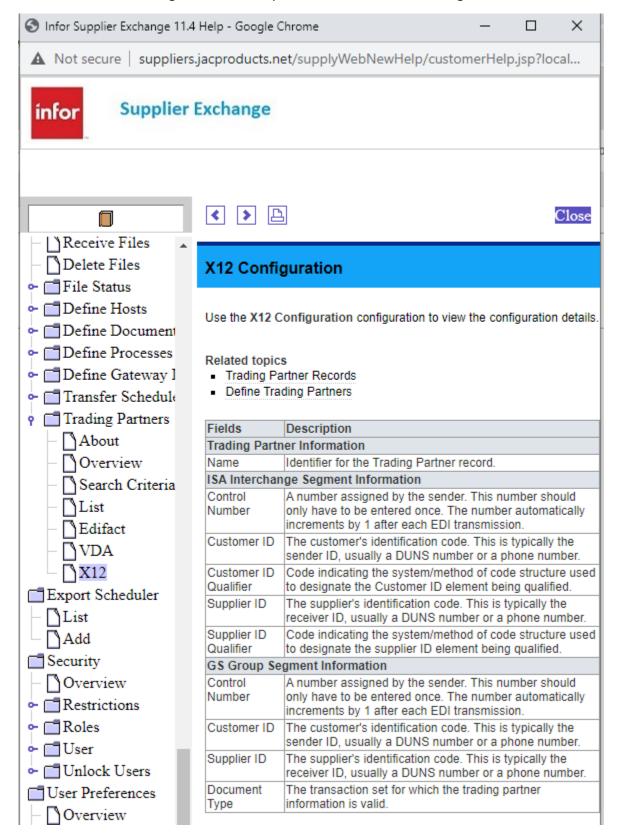

## 3. Example of Help window

4. Scroll down to Trading Partners and expand and click on X12 for Configuration details.